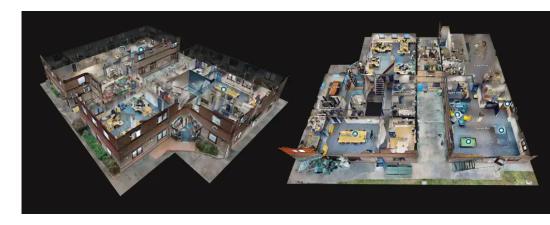

## Obtain a high-quality immersive photographic asset record with a Matterport survey.

## TAKE YOUR SURVEY TO THE NEXT LEVEL WITH MATTERPORT 3D RENDERING OF YOUR PROPERTY

- High quality scans producing 3D models.
- Web-based 3D model which includes the interactive 'dolls house' view.
- Easy and accurate overview of your interior and exterior locations to help with future modifications.